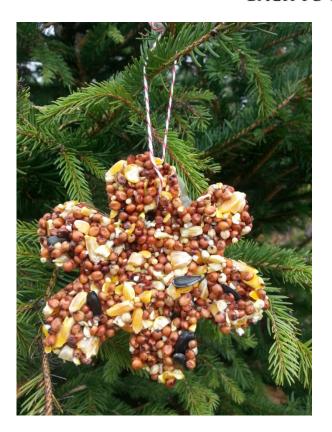

## Gifts that Give Back

Help feed our feathered friends this winter *and* support Great Swamp Watershed - with Living Ornaments.

100% of each \$5 ornament purchase will benefit Great Swamp Watershed. There are four styles: snowflake, holiday tree, star and candy cane.

All ornaments are handmade by our Back to Nature. Stop by soon to buy one (or several!) to deck your trees.